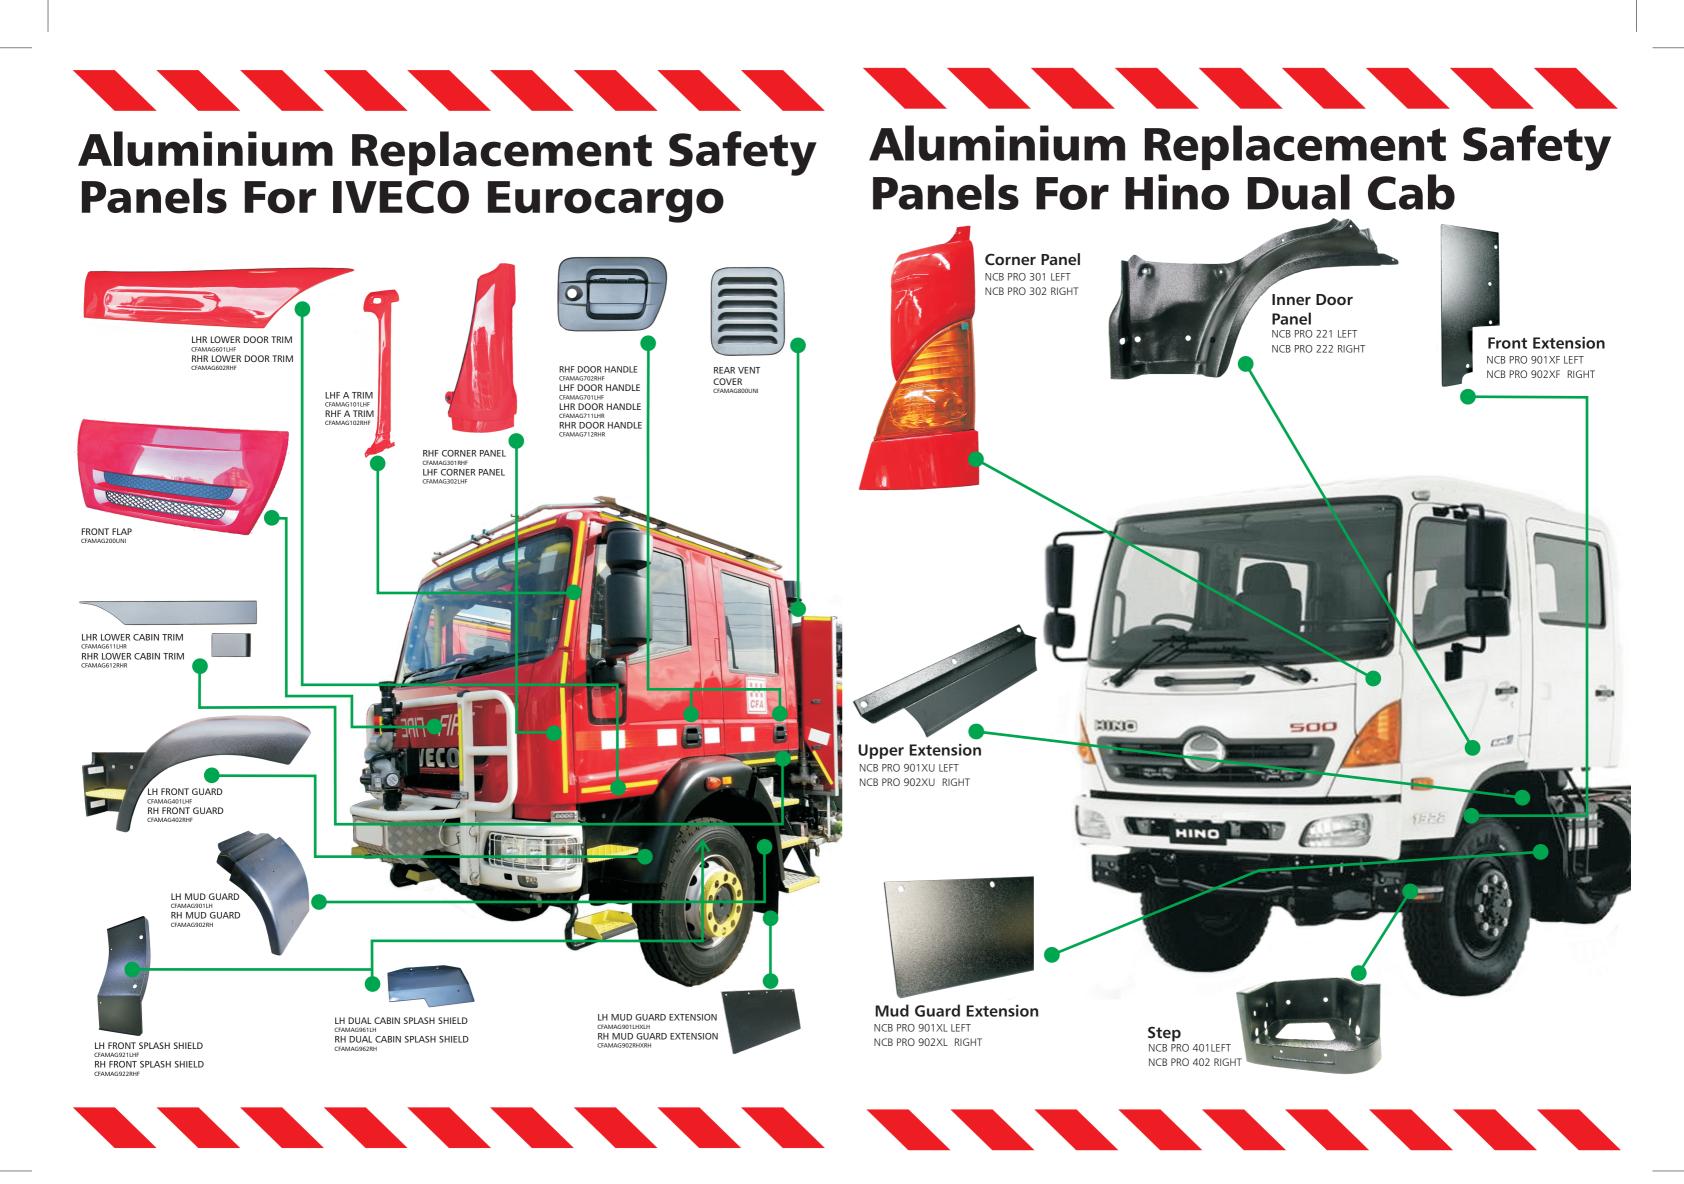

# **Aluminium Replacement Safety Panels** For Isuzu F & NPS, Hino and Iveco Trucks

Above: Actual heat/fire damaged vehicles

Available From:

**Available From:** 

Tel: (08) 9444 1777 Fax: (08) 9444 1866 47 Gordon Road (East) Osborne Park 6017 Western Australia steve@newlanscoachbuilders.com.au Pla cor ina We rep alu wh