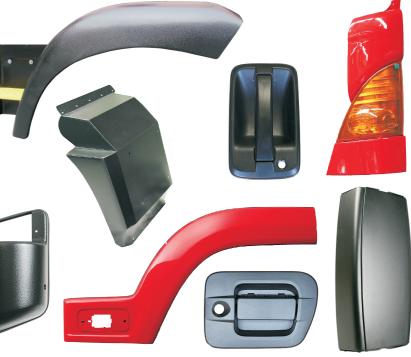

## Why install aluminium replacement safety panels?

Plastic panels are commonplace on most modern day commercial vehicles, however they have proved to be inadequate in situations of extreme heat and wear.

We have a solution to this problem in the form of exact fitting reproductions of the original plastic parts in lightweight aluminium. Fitting them to a vehicle is a one time investment which will reduce the risk of injury and vehicle losses due to personel not being able to access the vehicle due to heat damaged door panels.