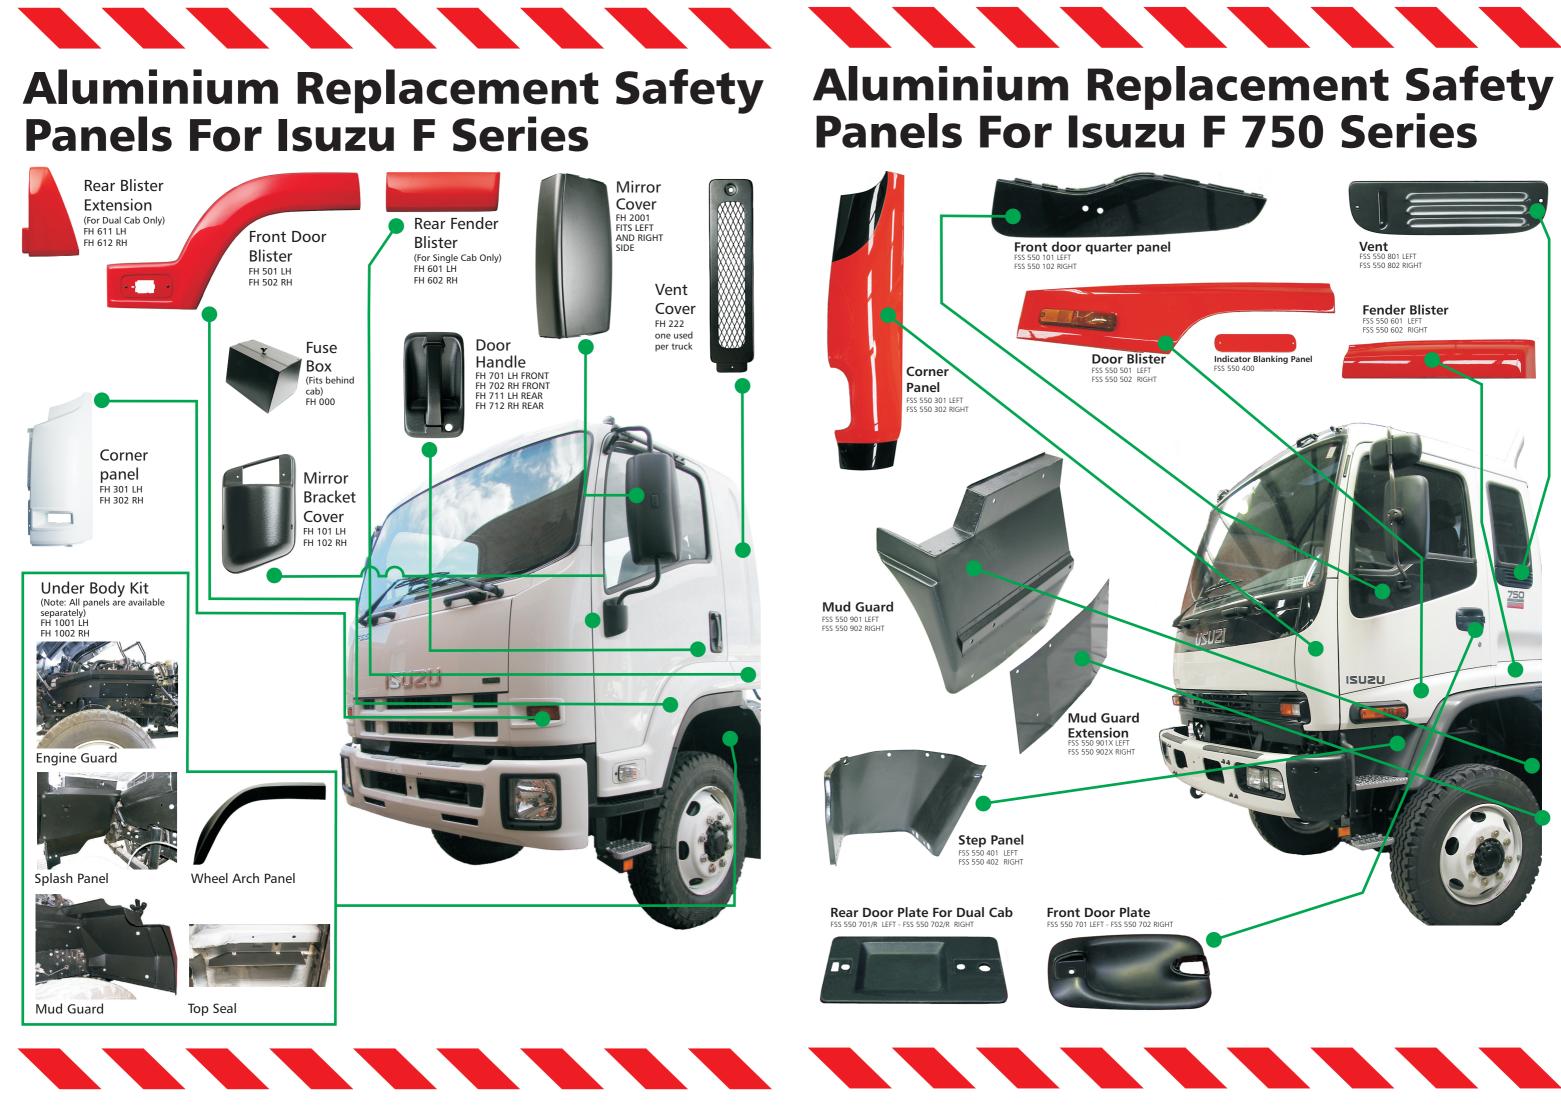

# **Aluminium Replacement Safety Panels** For Isuzu F & NPS, Hino and Iveco Trucks

Above: Actual heat/fire damaged vehicles

Available From:

**Available From:** 

Tel: (08) 9444 1777 Fax: (08) 9444 1866 47 Gordon Road (East) Osborne Park 6017 Western Australia steve@newlanscoachbuilders.com.au Pla cor ina We rep alu wh