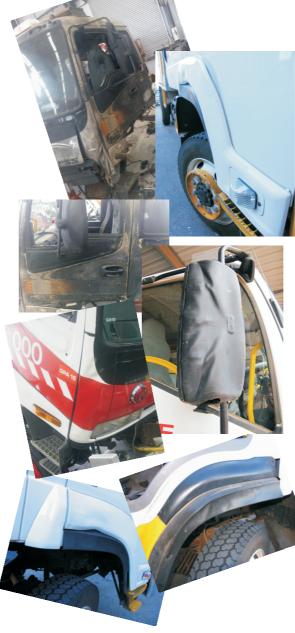

## Why install aluminium replacement safety panels?

Plastic panels are commonplace on most modern day commercial vehicles, however they have proved to be inadequate in situations of extreme heat and wear.

We have a solution to this problem in the form of exact fitting reproductions of the original plastic parts in lightweight aluminium. Fitting them to a vehicle is a one time investment which will reduce the risk of injury and vehicle losses due to personel not being able to access the vehicle due to heat damaged door panels.