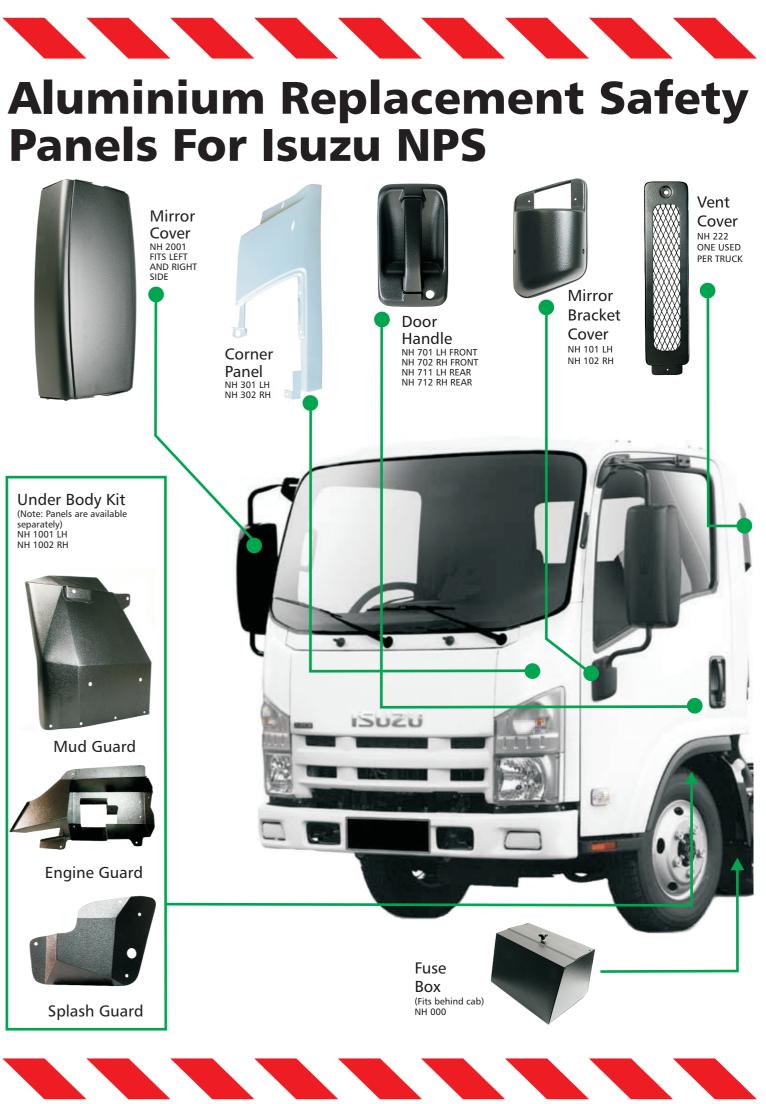

# **Aluminium Replacement Safety Panels For Hino single Cab**

### Corner Panel Mirror NCB PRO 301 LEFT NCB PRO 302 RIGH Cover NH 2001 FITS LEFT AND RIGHT SIDE Fender Blister (Single cab only) Inner Door NCB PRO 601 LEFT NCB PRO 602 RIGHT Panel NCB PRO 221LEFT NCB PRO 222RIGHT Corner Panel NH 301 LH NH 302 RH Under Body Kit (Note: Panels are av separately) NH 1001 LH NH 1002 RH Mud Guard NCB PRO 901 LEFT NCB PRO 902 RIGHT Mud Guard NCB PRO 90 NCB PRO 90 Engine Guard Mud Guard Extension Step NCB PRO 401 LEFT NCB PRO 402 RIGHT Splash Guard